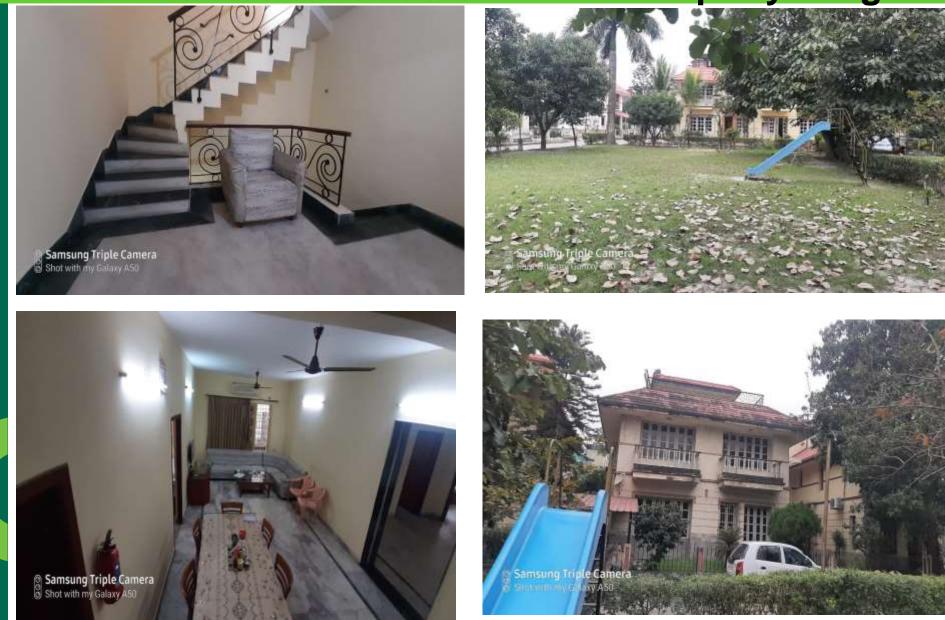

Luxury 2 Storied Bungalow Lake Land Country Club. Kona Expressway Garfa, Howrah- 711403

February 2020

Property Images

Location Analysis

**Contact Information** 

- CBRE has been appointed by mjunction to sell three luxurious 2 storied bungalows at Kona Expressway; Munshidanga, Gorfa, Howrah-711403.
- Adjacent to the Fortune Park Panchwati a 3-star Hotel, the bungalows are located within Lake Land Country Club, a small gated housing complex comprising of two storied bungalows with children's park, security etc.
- The bungalows come with a separate servant's room on the roof.
- The Built-Up Area of 2 Bungalows are measured 2128 (in Sqft) and another Bungalow is measured 1860 (in Sqft) including both the floors (Ground and 1<sup>st</sup> floor).
- All the bungalows are having 3bedrooms with 3 attached toilets along with a servant's room.