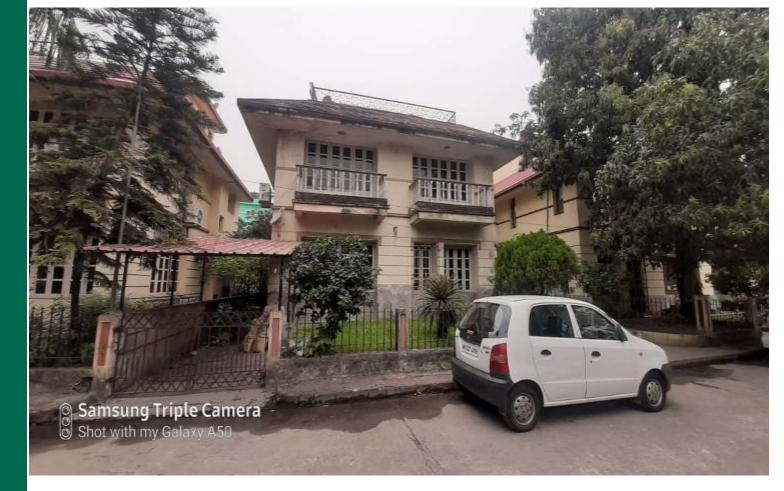

Luxury 2 Storied Bungalow Lake Land Country Club. Kona Expressway Garfa, Howrah- 711403

February 2020

Property Images

Location Analysis

**Contact Information** 

- CBRE has been appointed by mjunction to sell three luxurious 2 storied bungalows at Kona Expressway; Munshidanga, Gorfa, Howrah-711403.
- Adjacent to the Fortune Park Panchwati a 3-star Hotel, the bungalows are located within Lake Land Country Club, a small gated housing complex comprising of two storied bungalows with children's park, security etc.
- The bungalows come with a separate servant's room on the roof.
- The Built-Up Area of 2 Bungalows are measured 2128 (in Sqft) and another Bungalow is measured 1860 (in Sqft) including both the floors (Ground and 1<sup>st</sup> floor).
- All the bungalows are having 3bedrooms with 3 attached toilets along with a servant's room.