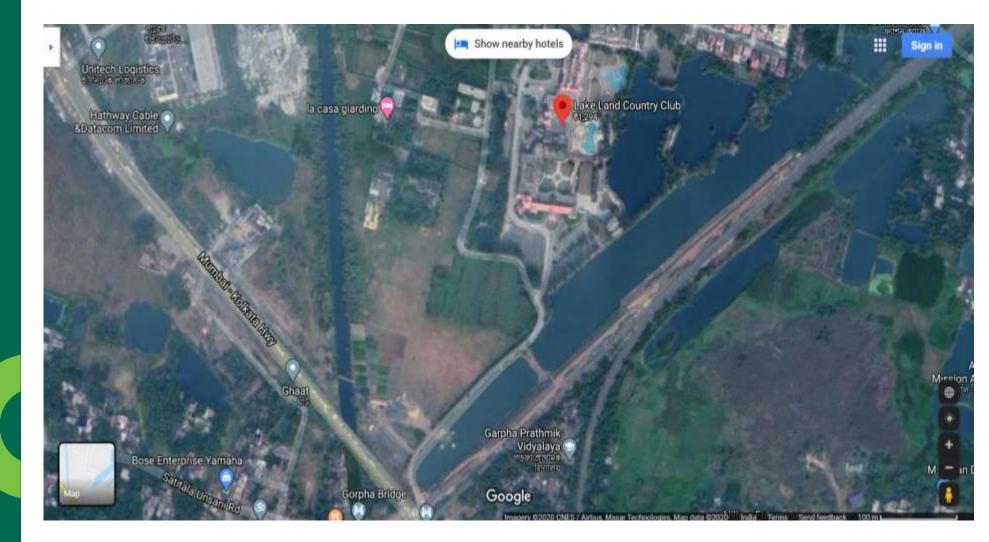

| Place                                      | Distance (Approx. Kms) |
|--------------------------------------------|------------------------|
| Airport                                    | 27                     |
| Howrah Station                             | 9.4                    |
| Santragachi Station                        | 2.5                    |
| Shalimar Station                           | 8.6                    |
| Rabindra Sadan Metro Station               | 11.4                   |
| Julien Day School, Kona Expressway, Bankra | 2.7                    |
| Howrah Maidan                              | 10                     |
| Dalhousie                                  | 10.5                   |
| Avani Mall                                 | 7                      |
| ESI Hospital                               | 2.5                    |
| Bankra Hospital                            | 1.4                    |
| Vidyasagar Setu                            | 7.3                    |
| Park Street                                | 11.3                   |