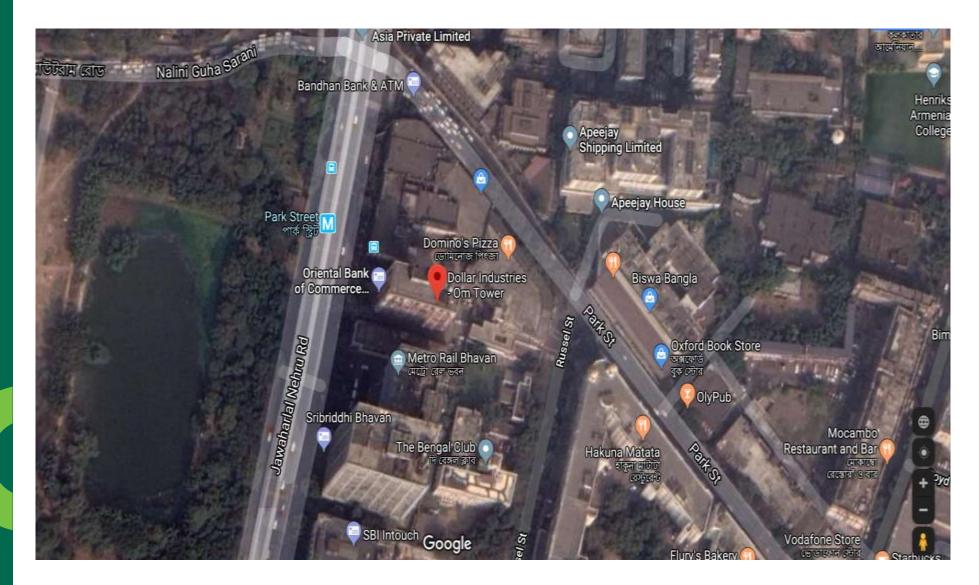

\* Map Not to Scale

| Place                     | Distance (Approx) |
|---------------------------|-------------------|
| Airport                   | 16 KM             |
| Howrah Station            | 6.9 KM            |
| Sealdah Station           | 4 KM              |
| HDFC Bank                 | 0.05 KM           |
| Park street Metro Station | 0.05 KM           |
| Sector V                  | 14 KM             |
| Ruby Connector            | 12.5 KM           |
| Nightingale Hospital      | 1.4 KM            |
| Dalhousie                 | 2.4 KM            |
| Fire Brigade Head quarter | 0.5 KM            |
| Park hotel                | 0.3 KM            |