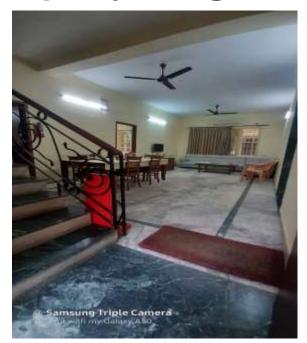

Luxury 2 Storied Bungalow Lake Land Country Club. Kona Expressway Garfa, Howrah- 711403

February 2020

Property Images

Location Analysis

**Contact Information** 

- CBRE has been appointed by mjunction to sell three luxurious 2 storied bungalows at Kona Expressway; Munshidanga, Gorfa, Howrah-711403.
- Adjacent to the Fortune Park Panchwati a 3-star Hotel, the bungalows are located within Lake Land Country Club, a small gated housing complex comprising of two storied bungalows with children's park, security etc.
- The bungalows come with a separate servant's room on the roof.
- The Built-Up Area of 2 Bungalows are measured 2128 (in Sqft) and another Bungalow is measured 1860 (in Sqft) including both the floors (Ground and 1<sup>st</sup> floor).
- All the bungalows are having 3bedrooms with 3 attached toilets along with a servant's room.